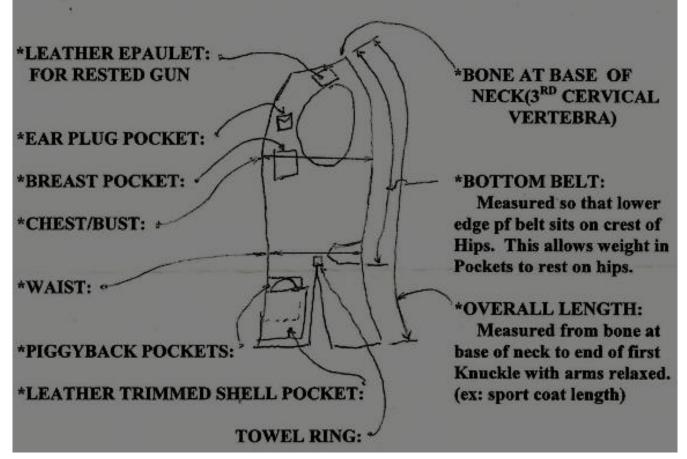

## VEST MEASUREMENTS GUIDE

Dimensions should be taken so as to constitute a comfortable fit, as the vest will measure finished to the dimensions provided.

NOTE:

When taking the two dimensions, measure down to the crest of the hips, hold that point and continue over the buttocks to get the overall length.